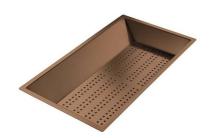

Stainless steel perforated tray PVD Copper

8151 008

Stainless steel perforated tray PVD Gold

8151 009

Stainless steel perforated tray PVD Gun Metal

8151 006