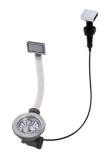

#### **OPTIONAL AUTOMATIC WASTE FITTINGS**

Automatic waste fitting - PM 8407 113

Space automatic waste fitting - PA 8407 108

Space automatic waste fitting - PE 8407 109

Space Light automatic waste fitting - PL 8407 117

Space Push automatic waste fitting - PP

8407 116