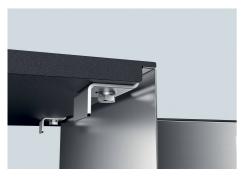

| Built-in hole             | View technical data sheet                                                                                                                                                                                                                                                                                                                      |
|---------------------------|------------------------------------------------------------------------------------------------------------------------------------------------------------------------------------------------------------------------------------------------------------------------------------------------------------------------------------------------|
| Standard fittings         | Fixing hooks, drain, overflow and siphon, boxed packing                                                                                                                                                                                                                                                                                        |
| Mixer holes               | No standard holes                                                                                                                                                                                                                                                                                                                              |
| Drainer                   | No                                                                                                                                                                                                                                                                                                                                             |
| Waste fitting             | 3,5" drain                                                                                                                                                                                                                                                                                                                                     |
| Number of bowls           | 1 bowl                                                                                                                                                                                                                                                                                                                                         |
| FEATURES                  |                                                                                                                                                                                                                                                                                                                                                |
| Basket 3,5" waste fitting | The drain is equipped with a large 3.5" drain, with the practical basket cap that prevents the discharge of solid parts.                                                                                                                                                                                                                       |
| Deep bowls                | This bowls reach an important depth, over 20 cm, thanks to the advanced production technology, that can be offer great capiency and practicity in all the washing operations.                                                                                                                                                                  |
|                           |                                                                                                                                                                                                                                                                                                                                                |
| Gun Metal                 | The Gun Metal finish is obtained by treating steel with a physical process called PVD (Phisical Vacuum Deposition) which deposits particles of noble metals on the surface. The result is a unique and refined aesthetic effect, and an improvement of the mechanical properties of the steel which is more resistant to impact and scratches. |
| Gun Metal  High thickness | Vacuum Deposition) which deposits particles of noble metals on the surface. The result is a unique and refined aesthetic effect, and an improvement of the mechanical properties of the                                                                                                                                                        |
|                           | Vacuum Deposition) which deposits particles of noble metals on the surface. The result is a unique and refined aesthetic effect, and an improvement of the mechanical properties of the steel which is more resistant to impact and scratches.  Imm thick steel. A significant thickness, which guarantees the maximum sturdiness and          |