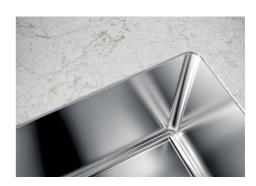

| Built-in hole             | View technical data sheet                                                                                                                                                                                                                                                                                                                      |
|---------------------------|------------------------------------------------------------------------------------------------------------------------------------------------------------------------------------------------------------------------------------------------------------------------------------------------------------------------------------------------|
| Standard fittings         | Fixing hooks, drain, overflow and siphon, boxed packing                                                                                                                                                                                                                                                                                        |
| Mixer holes               | No standard holes                                                                                                                                                                                                                                                                                                                              |
| Drainer                   | No                                                                                                                                                                                                                                                                                                                                             |
| Waste fitting             | 3,5" drain                                                                                                                                                                                                                                                                                                                                     |
| Number of bowls           | 1 bowl                                                                                                                                                                                                                                                                                                                                         |
| FEATURES                  |                                                                                                                                                                                                                                                                                                                                                |
| Basket 3,5" waste fitting | The drain is equipped with a large 3.5" drain, with the practical basket cap that prevents the discharge of solid parts.                                                                                                                                                                                                                       |
| Deep bowls                | This bowls reach an important depth, over 20 cm, thanks to the advanced production technology, that can be offer great capiency and practicity in all the washing operations.                                                                                                                                                                  |
|                           |                                                                                                                                                                                                                                                                                                                                                |
| Gun Metal                 | The Gun Metal finish is obtained by treating steel with a physical process called PVD (Phisical Vacuum Deposition) which deposits particles of noble metals on the surface. The result is a unique and refined aesthetic effect, and an improvement of the mechanical properties of the steel which is more resistant to impact and scratches. |
| Gun Metal  High thickness | Vacuum Deposition) which deposits particles of noble metals on the surface. The result is a unique and refined aesthetic effect, and an improvement of the mechanical properties of the                                                                                                                                                        |
|                           | Vacuum Deposition) which deposits particles of noble metals on the surface. The result is a unique and refined aesthetic effect, and an improvement of the mechanical properties of the steel which is more resistant to impact and scratches.  Imm thick steel. A significant thickness, which guarantees the maximum sturdiness and          |