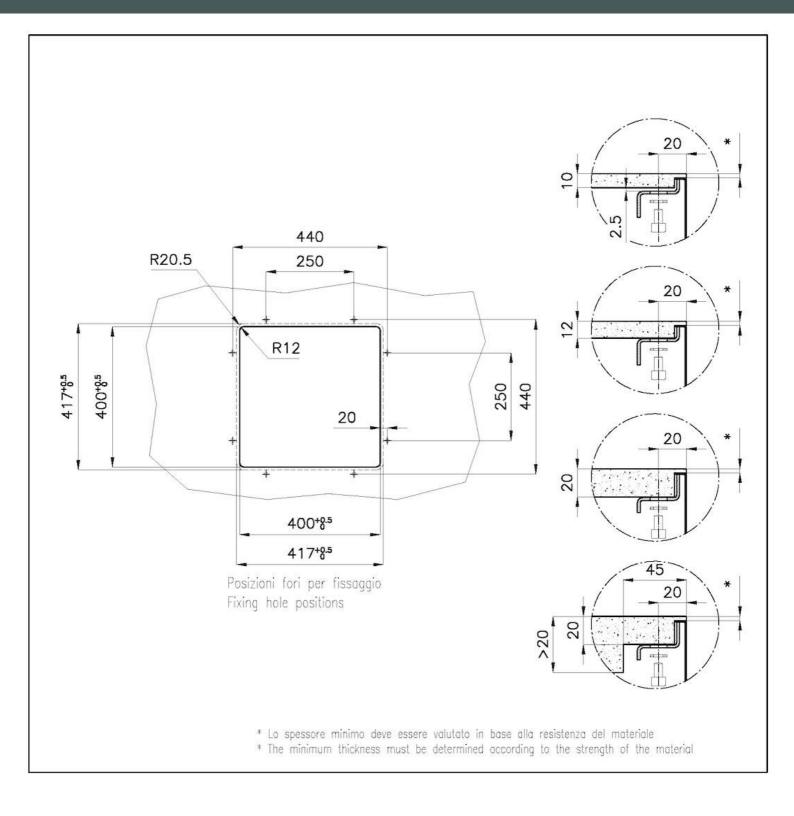

#### **DETAILS**

| Undermount               |
|--------------------------|
| AISI 304 stainless steel |
| Brushed in line          |
| PVD                      |
| Gun Metal                |
| 45 cm                    |
| 41.6 cm                  |
| 416x416 mm               |
| 400 x 400 mm             |
|                          |

| Built-in hole             | View technical data sheet                                                                                                                                                                                                                                                                                                                      |
|---------------------------|------------------------------------------------------------------------------------------------------------------------------------------------------------------------------------------------------------------------------------------------------------------------------------------------------------------------------------------------|
| Standard fittings         | Fixing hooks, drain, overflow and siphon, boxed packing                                                                                                                                                                                                                                                                                        |
| Mixer holes               | No standard holes                                                                                                                                                                                                                                                                                                                              |
| Drainer                   | No                                                                                                                                                                                                                                                                                                                                             |
| Waste fitting             | 3,5" drain                                                                                                                                                                                                                                                                                                                                     |
| Number of bowls           | 1 bowl                                                                                                                                                                                                                                                                                                                                         |
| FEATURES                  |                                                                                                                                                                                                                                                                                                                                                |
| Basket 3,5" waste fitting | The drain is equipped with a large 3.5" drain, with the practical basket cap that prevents the discharge of solid parts.                                                                                                                                                                                                                       |
| Deep bowls                | This bowls reach an important depth, over 20 cm, thanks to the advanced production technology, that can be offer great capiency and practicity in all the washing operations.                                                                                                                                                                  |
|                           |                                                                                                                                                                                                                                                                                                                                                |
| Gun Metal                 | The Gun Metal finish is obtained by treating steel with a physical process called PVD (Phisical Vacuum Deposition) which deposits particles of noble metals on the surface. The result is a unique and refined aesthetic effect, and an improvement of the mechanical properties of the steel which is more resistant to impact and scratches. |
| Gun Metal  High thickness | Vacuum Deposition) which deposits particles of noble metals on the surface. The result is a unique and refined aesthetic effect, and an improvement of the mechanical properties of the                                                                                                                                                        |
|                           | Vacuum Deposition) which deposits particles of noble metals on the surface. The result is a unique and refined aesthetic effect, and an improvement of the mechanical properties of the steel which is more resistant to impact and scratches.  Imm thick steel. A significant thickness, which guarantees the maximum sturdiness and          |

### **TECHNICAL DATA**

- \* Lo spessore minimo deve essere valutato in base alla resistenza del materiale
- \* The minimum thickness must be determined according to the strength of the material