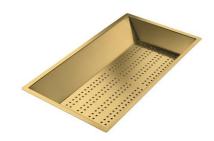

Stainless steel perforated tray PVD Copper

8151 008

Stainless steel perforated tray PVD Gold

8151 009

Stainless steel perforated tray PVD Gun Metal

8151 006