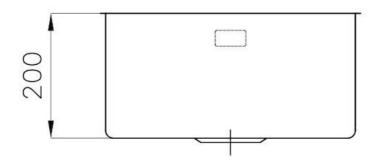

#### **DETAILS**

| Undermount               |
|--------------------------|
| AISI 304 stainless steel |
| Brushed in line          |
| PVD                      |
| Gun Metal                |
| 45 cm                    |
| 41.6 cm                  |
| 416x416 mm               |
| 400 x 400 mm             |
|                          |

| Built-in hole             | View technical data sheet                                                                                                                                                                                                                                                                                                                      |
|---------------------------|------------------------------------------------------------------------------------------------------------------------------------------------------------------------------------------------------------------------------------------------------------------------------------------------------------------------------------------------|
| Standard fittings         | Fixing hooks, drain, overflow and siphon, boxed packing                                                                                                                                                                                                                                                                                        |
| Mixer holes               | No standard holes                                                                                                                                                                                                                                                                                                                              |
| Drainer                   | No                                                                                                                                                                                                                                                                                                                                             |
| Waste fitting             | 3,5" drain                                                                                                                                                                                                                                                                                                                                     |
| Number of bowls           | 1 bowl                                                                                                                                                                                                                                                                                                                                         |
| FEATURES                  |                                                                                                                                                                                                                                                                                                                                                |
| Basket 3,5" waste fitting | The drain is equipped with a large 3.5" drain, with the practical basket cap that prevents the discharge of solid parts.                                                                                                                                                                                                                       |
| Deep bowls                | This bowls reach an important depth, over 20 cm, thanks to the advanced production technology, that can be offer great capiency and practicity in all the washing operations.                                                                                                                                                                  |
|                           |                                                                                                                                                                                                                                                                                                                                                |
| Gun Metal                 | The Gun Metal finish is obtained by treating steel with a physical process called PVD (Phisical Vacuum Deposition) which deposits particles of noble metals on the surface. The result is a unique and refined aesthetic effect, and an improvement of the mechanical properties of the steel which is more resistant to impact and scratches. |
| Gun Metal  High thickness | Vacuum Deposition) which deposits particles of noble metals on the surface. The result is a unique and refined aesthetic effect, and an improvement of the mechanical properties of the                                                                                                                                                        |
|                           | Vacuum Deposition) which deposits particles of noble metals on the surface. The result is a unique and refined aesthetic effect, and an improvement of the mechanical properties of the steel which is more resistant to impact and scratches.  Imm thick steel. A significant thickness, which guarantees the maximum sturdiness and          |