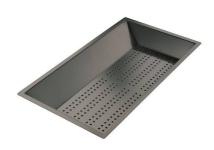

**Griglia Black** 8100 651

**Griglia Black** 8100 652

Iroko-wood sliding chopping board with stainless steel colander 8644 044

Stainless steel perforated tray 8151 000

\* only in combination with the accessory 8644 101

Stainless steel perforated tray PVD Copper

8151 008

Stainless steel perforated tray PVD Gold

8151 009

Stainless steel perforated tray PVD Gun Metal

8151 006