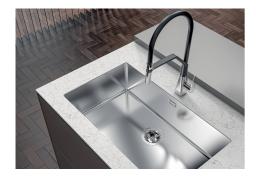

### **Sink Phantom Gun Metal**

Kitchen Sinks Code: 4340 056

#### **DETAILS**

| Undermount               |
|--------------------------|
| AISI 304 stainless steel |
| Brushed in line          |
| PVD                      |
| Gun Metal                |
| 45 cm                    |
| 41.6 cm                  |
| 416x416 mm               |
| 400 x 400 mm             |
|                          |