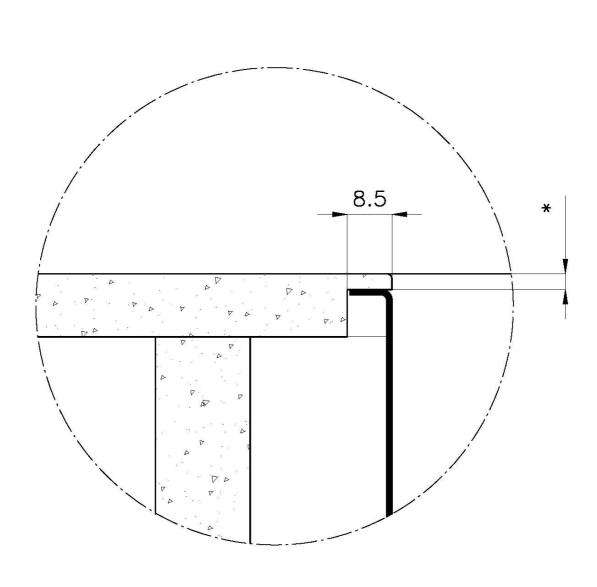

### **TECHNICAL DATA**

- \* Lo spessore minimo deve essere valutato in base alla resistenza del materiale
- \* The minimum thickness must be determined according to the strength of the material