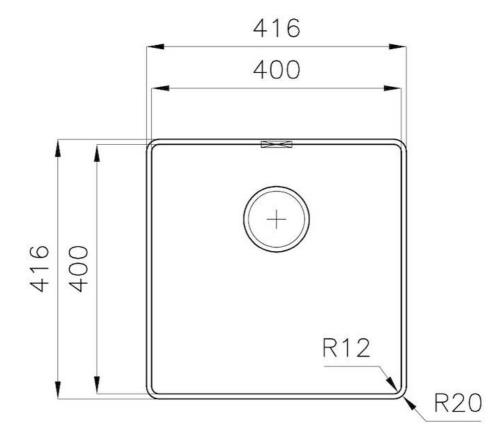

#### **DETAILS**

| Undermount               |
|--------------------------|
| AISI 304 stainless steel |
| Brushed in line          |
| PVD                      |
| Gun Metal                |
| 45 cm                    |
| 41.6 cm                  |
| 416x416 mm               |
| 400 x 400 mm             |
|                          |